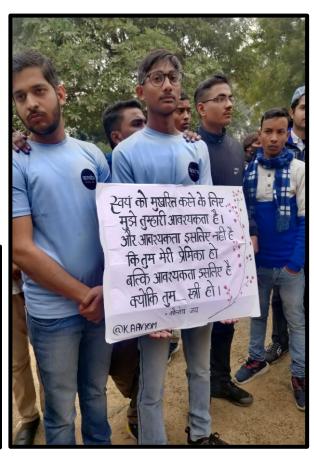

#### In association with:

Kavyom: The Literary Society of University

25th January, 2023 (Wednesday) at 12:00 noon

Venue:

**Tagore Library Lawns** 

-RSVP GENSEN TEAM

The Gender Sensitization Cell of the University of Lucknow conducted its second event in the series named Spaces with Kaavyom. It may be noted that this GenSen cell was created in 2020 by Ho'ble Vice Chancellor, Prof. Alok Kumar Rai and since its inception the cell has been working towards creating Gender equality in the campus. The program named Spaces started to initiate discussions of genderbased violence, harassment, and gender equality among the students of the university. In their first event on 18 January, 2023, the theatre group Adamya performed a street play on the theme of intimate partner violence, eve teasing, peer pressure leading to violence in relations with the opposite sex, etc. The kaavyom performance was witnessed by approx 150 students. The performance was followed by a discussion among the Gender Sensitization Cell team, the performers and the audience on personal experiences with gender based violence. This presentation was named Insaan by Kavyom, under which the issue of women's independence was raised. The program discussed how our society restricts women, treats the transgender community, patriarchy and its effect on boys and men, etc. All the members of the Kavyom family were present during the program. The poetic lines written to reduce gender differences made a direct impact on the audience. Spectators also shared their doubts about the definitions of gender sexuality sexism. The Convenor of the cell Prof. Roli Misra from the Department of Economics and her team comprising Dr. Prashant, Dr. Anupama and Dr. Madri answered the audience's questions and encouraged everyone to speak out against any form of injustice they see around them. Professor Misra announced that the next program under the same initiative will be held next Wednesday, where in students will be able to share their poetry and other creative art forms to discuss the issue of gender equality.

## लैंगिक भेदभाव पर उठाए सवाल

प्नबीटी, लखनऊ : लखनऊ यूनिवर्सिटी के लैंगिक संवेदीकरण प्रकोष्ठ से जुड़े छात्रों ने बुधवार को टैगोर लाइब्रेरी के सामने लैंगिक भेदभाव को कम करने के लिए काव्य गोष्ठी का आयोजन किया। 'इंसान' मुहीम के तहत हुए इस कार्यक्रम में छात्रों ने कविताओं के माध्यम से लैंगिक भेदभाव को लेकर सवाल उठाए और समाज में इसे कम करने के लिए प्रेरित किया। इस मौके पर एलयू प्रवक्ता दुर्गेश श्रीवास्तव भी मौजूद रहे।