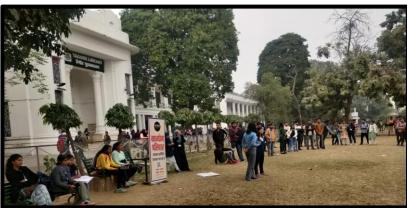

#### In association with:

Kavyom: The Literary Society of University

25th January, 2023 (Wednesday) at 12:00 noon

Venue:

**Tagore Library Lawns** 

-RSVP GENSEN TEAM

The Gender Sensitization Cell of the University of Lucknow conducted its second event in the series named Spaces with Kaavyom. It may be noted that this GenSen cell was created in 2020 by Ho'ble Vice Chancellor, Prof. Alok Kumar Rai and since its inception the cell has been working towards creating Gender equality in the campus. The program named Spaces started to initiate discussions of genderbased violence, harassment, and gender equality among the students of the university. In their first event on 18 January, 2023, the theatre group Adamya performed a street play on the theme of intimate partner violence, eve teasing, peer pressure leading to violence in relations with the opposite sex, etc. The kaavyom performance was witnessed by approx 150 students. The performance was followed by a discussion among the Gender Sensitization Cell team, the performers and the audience on personal experiences with gender based violence. This presentation was named Insaan by Kavyom, under which the issue of women's independence was raised. The program discussed how our society restricts women, treats the transgender community, patriarchy and its effect on boys and men, etc. All the members of the Kavyom family were present during the program. The poetic lines written to reduce gender differences made a direct impact on the audience. Spectators also shared their doubts about the definitions of gender sexuality sexism. The Convenor of the cell Prof. Roli Misra from the Department of Economics and her team comprising Dr. Prashant, Dr. Anupama and Dr. Madri answered the audience's questions and encouraged everyone to speak out against any form of injustice they see around them. Professor Misra announced that the next program under the same initiative will be held next Wednesday, where in students will be able to share their poetry and other creative art forms to discuss the issue of gender equality.

## लैंगिक भेदभाव पर उठाए सवाल

प्नबीटी, लखनऊ : लखनऊ यूनिवर्सिटी के लैंगिक संवेदीकरण प्रकोष्ठ से जुड़े छात्रों ने बुधवार को टैगोर लाइब्रेरी के सामने लैंगिक भेदभाव को कम करने के लिए काव्य गोष्ठी का आयोजन किया। 'इंसान' मुहीम के तहत हुए इस कार्यक्रम में छात्रों ने कविताओं के माध्यम से लैंगिक भेदभाव को लेकर सवाल उठाए और समाज में इसे कम करने के लिए प्रेरित किया। इस मौके पर एलयू प्रवक्ता दुर्गेश श्रीवास्तव भी मौजूद रहे।