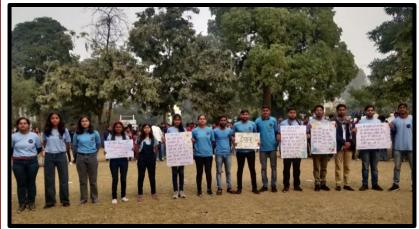

#### In association with:

Kavyom: The Literary Society of University

25th January, 2023 (Wednesday) at 12:00 noon

Venue:

**Tagore Library Lawns** 

-RSVP GENSEN TEAM

The Gender Sensitization Cell of the University of Lucknow conducted its second event in the series named Spaces with Kaavyom. It may be noted that this GenSen cell was created in 2020 by Ho'ble Vice Chancellor, Prof. Alok Kumar Rai and since its inception the cell has been working towards creating Gender equality in the campus. The program named Spaces started to initiate discussions of genderbased violence, harassment, and gender equality among the students of the university. In their first event on 18 January, 2023, the theatre group Adamya performed a street play on the theme of intimate partner violence, eve teasing, peer pressure leading to violence in relations with the opposite sex, etc. The kaavyom performance was witnessed by approx 150 students. The performance was followed by a discussion among the Gender Sensitization Cell team, the performers and the audience on personal experiences with gender based violence. This presentation was named Insaan by Kavyom, under which the issue of women's independence was raised. The program discussed how our society restricts women, treats the transgender community, patriarchy and its effect on boys and men, etc. All the members of the Kavyom family were present during the program. The poetic lines written to reduce gender differences made a direct impact on the audience. Spectators also shared their doubts about the definitions of gender sexuality sexism. The Convenor of the cell Prof. Roli Misra from the Department of Economics and her team comprising Dr. Prashant, Dr. Anupama and Dr. Madri answered the audience's questions and encouraged everyone to speak out against any form of injustice they see around them. Professor Misra announced that the next program under the same initiative will be held next Wednesday, where in students will be able to share their poetry and other creative art forms to discuss the issue of gender equality.